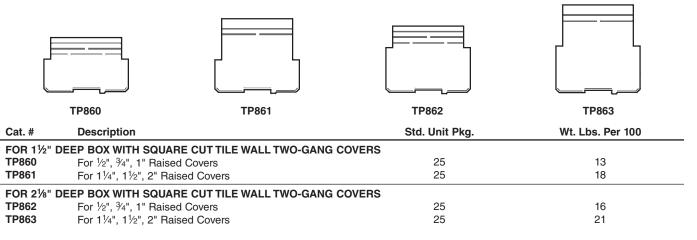

TWO DEV  | ICE                       |                |                  |                  |
| TP532    | 1/2" Raised               | 10             | 24               | 5                |
| TP534    | <sup>3</sup> ⁄4" Raised   | 10             | 30               | 7.8              |
| TP536    | 1" Raised                 | 10             | 36               | 10.3             |
| TP538    | 1 <sup>1</sup> ⁄4" Raised | 10             | 44               | 13               |
| TP540    | 1 <sup>1</sup> /2" Raised | 10             | 50               | 15.5             |
| TP542    | 2" Raised                 | 10             | 66               | 20.8             |
|          |                           |                |                  |                  |

## **4" SQUARE BOX PARTITIONS**